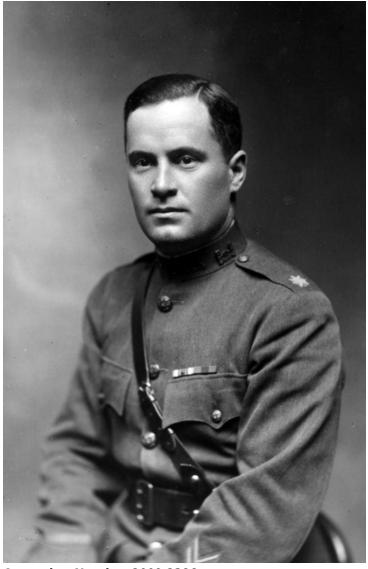

## **Description**

Photo postcard of Lt. Col. Richard C. Patterson, U.S. Army, in Paris, France. Printing on back reads, "Carte Postale." Lt. Col. Patterson is the Administrative Officer of the American Peace Commission, 1918-1919.

Date(s)

ca. 1919

**Accession Number 2009-2386** 

3 x 4 inches Black & White

Related Collection Patterson, Richard C., Jr. Papers

**Keywords** Armed forces officers Portraits World War, 1914-1918

People Pictured Patterson, Richard C. (Richard Cunningham), 1886-1966