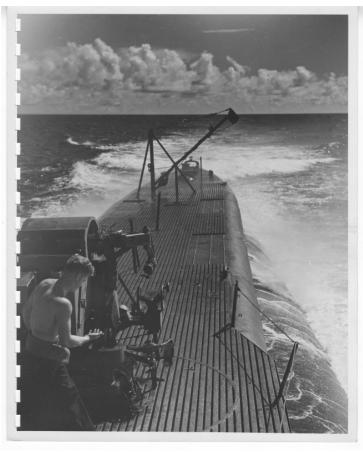

## Description

An unidentified sailor works near the stern of a submarine that is at sea and underway. The photograph is included in Lewis Parks's photo album entitled "Submarine Pictures W. War II."

## Date(s)

ca. 1942

Accession Number 2015-76

8x10 inches (21x26 cm) Black & White

Related Collection Parks, Lewis S. Papers

Keywords Sailors Submarines (Ships) World War, 1939-1945

**Rights** Public Domain - This item is in the public domain and can be used freely without further permission.