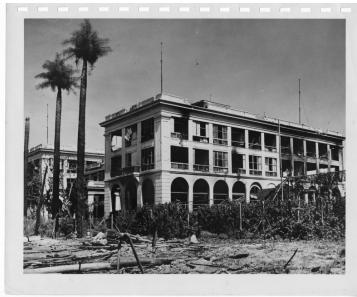

## **A Bombed Out Building**

## **Description**

Photograph of a bombed out building. The location is unknown but most likely in Japan. The photograph is included in Lewis Parks' photo album entitled "Submarine Pictures W. War II."