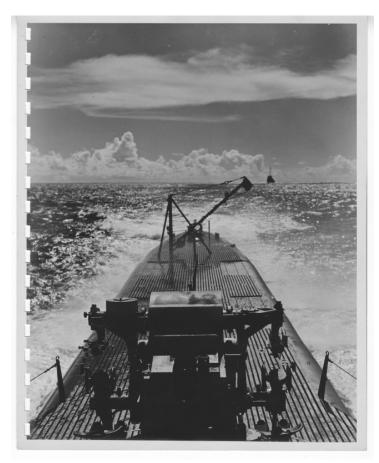

## View of a Distant Ship from a Submarine

## **Description**

A ship can be seen far in the distance from the stern of a submarine that is at sea and underway. The photograph is included in Lewis Parks's photo album entitled "Submarine Pictures W. War II."