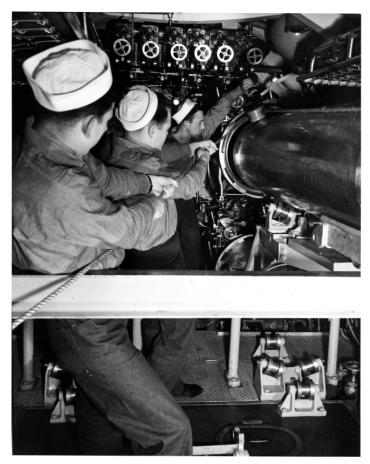

## Description

Three unidentified sailors work together to load the torpedoes on a United States Navy submarine. The photograph is included in Lewis Parks's photo album entitled "Submarine Pictures W. War II."