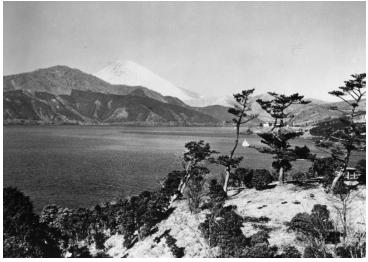

## Description

Hakone, Japan with Mount Fuji in the distance.

**Date(s)** 1962