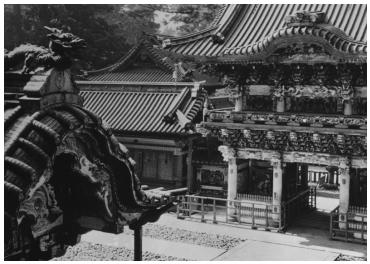

## Yomeimon Gate in Nikko, Japan

## Description

Yomeimon Gate to the Toshogu Shrine at Nikko, Japan.

**Date(s)** 1962

Accession Number 2014-2863

7x5 inches Black & White

Related Collection Gardiner, Arthur Z. Papers

Keywords Shrines Temples, Buddhist