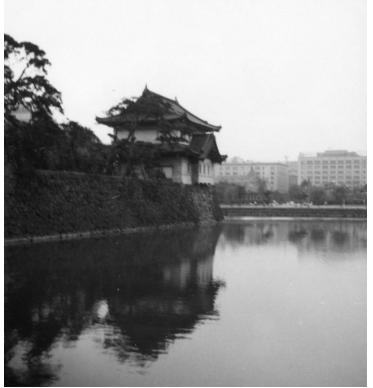

## **Inner Moat**

Description

Inner moat at the Forbidden City in Tokyo, Japan.

Date(s) August 1963

Accession Number 2014-2812

3x2.9 inches Black & White

Related Collection Gardiner, Arthur Z. Papers

Keywords Buildings Pagodas