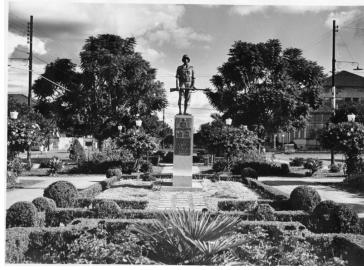

## Praca e Monumento aos Ex-Combatentes di 1932

## Description

A park with a large statue in the center of the plaza, in Marilia, Sao Paulo, Brazil. Original caption in Portuguese: "Praca e monumento aos excombatentes di 1932." The entire album, 63-1391-1 through 42 shows views of Marilia, Sao Paulo, Brazil. The original album cover has been retained in the audiovisual collection.