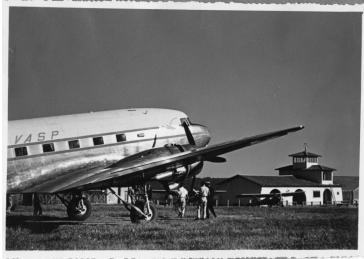

## Description

An unidentified building and airplane at an airport in Marilia, Sao Paulo, Brazil. Original caption on photo in Portuguese: "Estacao de passageiros do aero-porto." The entire album, 63-1391-1 through 42 shows views of Marilia, Sao Paulo, Brazil. The original album cover has been retained in the audiovisual collection. Date(s)

ca. 1947