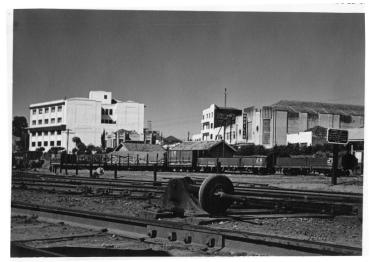

## Description

Railroad tracks with buildings in the background in Marilia, Sao Paulo, Brazil. The entire album, 63-1391-1 through 42 shows views of Marilia, Sao Paulo, Brazil. The original album cover has been retained in the audiovisual collection. Date(s) ca.

1947