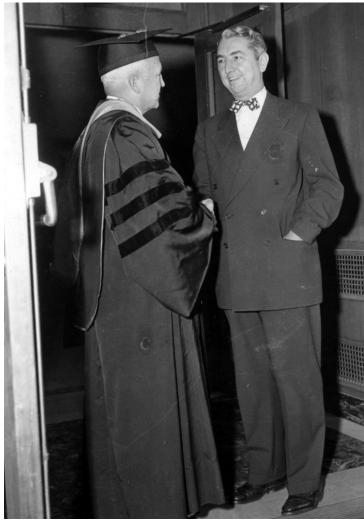

## Attorney General Tom C. Clark With Robed Official

Accession Number 2012-2361

6x8 Black & White

Related Collection Clark, Tom C. Papers

**Keywords** Cabinet officers Lawyers

People Pictured Clark, Tom C. (Tom Campbell), 1899-1977

## **Description**

A full length view of United States Attorney General Tom C. Clark (right) shown shaking hands with an unidentified man wearing a cap and gown who appears to be a college or university official. Location and event not known.