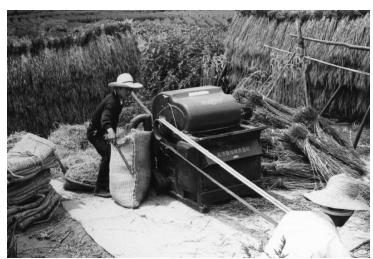

## **Description**

Unidentified farmers collecting grains near Kariuzawa, Japan.

Date(s)

ca.

July 1963