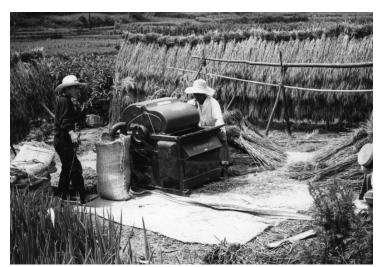

## **Description**

Unidentified farmers gathering grain near Kariuzawa, Japan.

Date(s)

ca.

July 1963