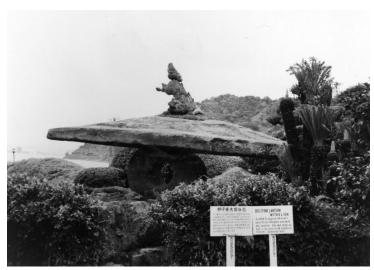

## **Description**

Big stone lantern with a lion on top at Mount Iso Park in Kagoshima, Japan. Two signs, one in English and one in Japanese, can be seen in the foreground in front of the sculpture.

Date(s) June 1963