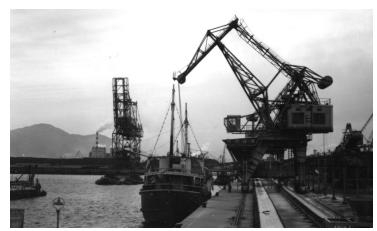

## **Description**

Crane and ship at Yawata Steel plant in Japan.

Date(s)

March 1963