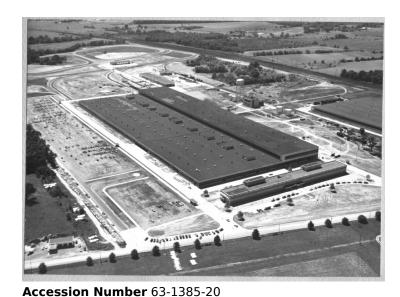

## **Description**

Aerial view of the Chrysler Delaware tank plant.

Date(s)

July 1, 1952