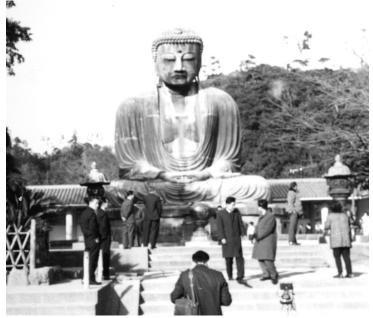

## The Great Buddha of Kamakura at Kotoku-in Temple

Description

The Great Buddha of Kamakura at Kotoku-in Temple.

Date(s) January 1963

Accession Number 2014-2514

3x2.75 inches Black & White

Related Collection Gardiner, Arthur Z. Papers