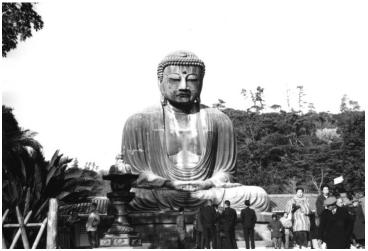

## The Great Buddha of Kamakura at Kotoku-in Temple

Accession Number 2014-2515

3.9x2.75 inches Black & White

Related Collection Gardiner, Arthur Z. Papers

Keywords Sculpture Statues Temples, Buddhist Buddhists

Description

The Great Buddha of Kamakura at Kotoku-in Temple.

Date(s) January 1963