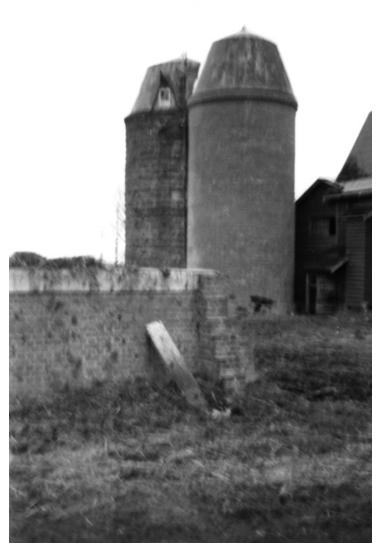

## **Matsumura Farm at Ebetsu**

**Description** Silos on a farm at Ebetsu, Hokkaido, Japan.

Date(s) November 1962

Accession Number 2014-2463

4.25x3 inches Black & White

Related Collection Gardiner, Arthur Z. Papers