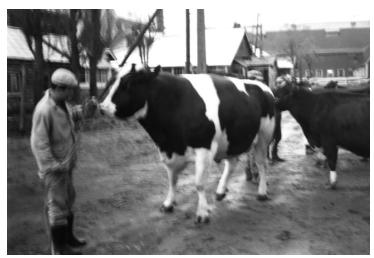

## **Description**

An unidentified farmer stands with a \$15,000 bull at a farm at Ebetsu, Hokkaido, Japan.