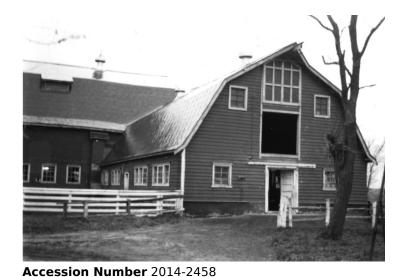

## **Matsumura Farm at Ebetsu**

4.25x3 inches Black & White

Related Collection Gardiner, Arthur Z. Papers

**Keywords** Farms Barns

Rights The Library is unaware of any copyright claims to this item; use at your own risk.

## **Description**

Barn exterior at Ebetsu in Hokkaido, Japan.

Date(s)

November 1962