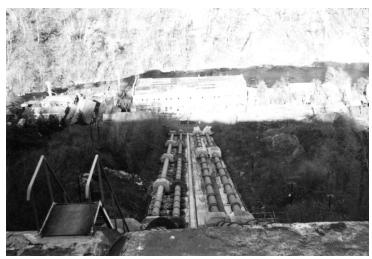

## **Description**

Penstock and powerhouse at Chitose River diversion on the island of Hokkaido, Japan.