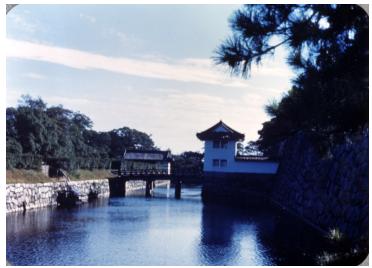

## Description

Exterior view of Nijo Castle fortifications at Kyoto, Japan.

Date(s) September 1962

Accession Number 2014-2420

3.5x2.5 inches Color

Related Collection Gardiner, Arthur Z. Papers

Keywords Fortification Castles