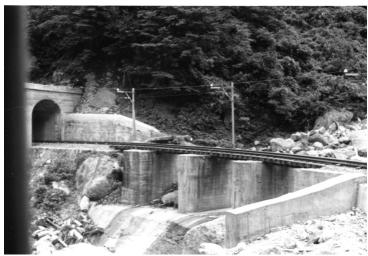

## **Description**

Railway over a portion of the river in Kurobe Gorge, Japan. The railway is part of the Kansai Electric Power Company.