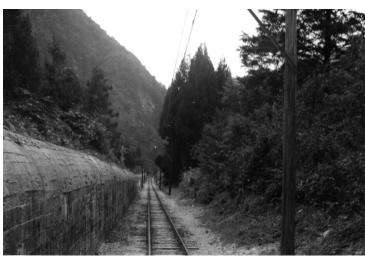

## Description

Railway with retaining wall on the left side in Kurobe Gorge, Japan. The railway is part of the Kansai Electric Power Company.