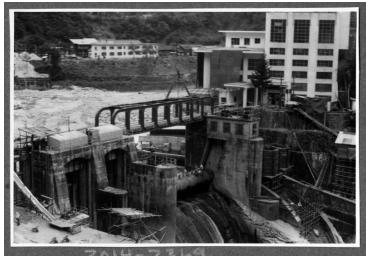

## Description

The construction of a power generator at the Kurobe Gorge near the Kurobe River, Japan.

Date(s) September 1962

Accession Number 2014-2369

3.9x2.75 inches Black & White

## Related Collection Gardiner, Arthur Z. Papers

Keywords Construction projects Water-power Canyons

**Rights** The Library is unaware of any copyright claims to this item; use at your own risk.