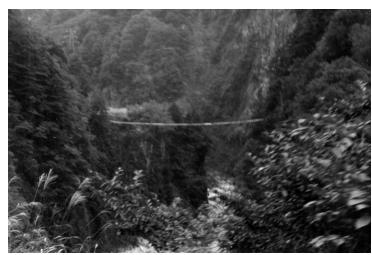

## **Kurobe Gorge**

**Accession Number** 2014-2362

4x2.75 inches Black & White

Related Collection Gardiner, Arthur Z. Papers

**Keywords** Bridges Canyons

**Rights** The Library is unaware of any copyright claims to this item; use at your own risk.

## **Description**

Small walking bridge spanning Kurobe Gorge, Japan.