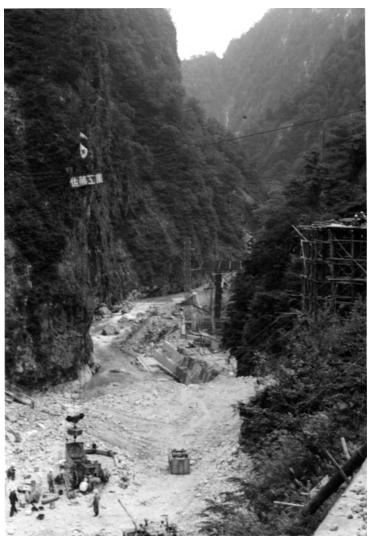

## Description

Construction site associated with the generation of power in Kurobe Gorge, Japan.

Date(s) September 1962

Accession Number 2014-2370

4x2.75 inches Black & White

Related Collection Gardiner, Arthur Z. Papers