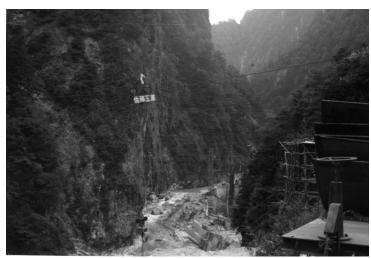

## **Description**

Base of the Kurobe Gorge with river at the bottom and power generation equipment in the foreground.

**Date(s)** September 1962