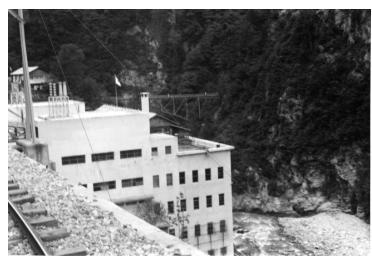

## **Description**

Power plant building from railway above at Kurobe Gorge, Japan.