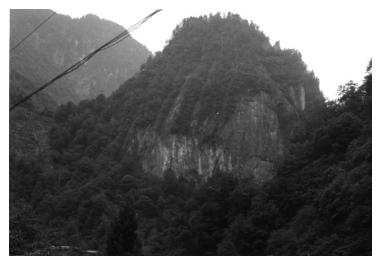

## **Description**

Kurobe Gorge scenery with electrical lines in the foreground near the Kurobe River in Japan.