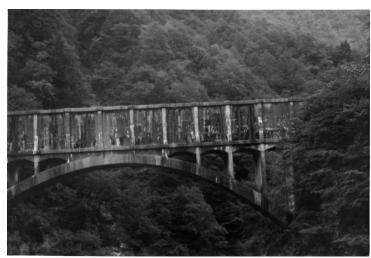

## **Kurobe Gorge**

**Accession Number** 2014-2364

4x2.75 inches Black & White

Related Collection Gardiner, Arthur Z. Papers

**Keywords** Bridges Canyons

Rights The Library is unaware of any copyright claims to this item; use at your own risk.

## **Description**

Concrete bridge spanning the Kurobe Gorge, Japan.