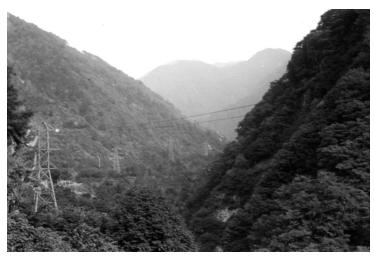

## **Description**

Kurobe Gorge scenery near the Kurobe River in Japan, with electrical lines in the foreground.

**Date(s)** September 1962