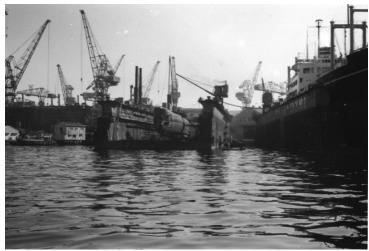

## **Kobe Harbor**

Description

Numerous cranes, ships, and a submarine in dry dock at Kobe Harbor, Kobe, Japan. Date(s) September 1962

Accession Number 2014-2342

4x2.75 inches Black & White

Related Collection Gardiner, Arthur Z. Papers