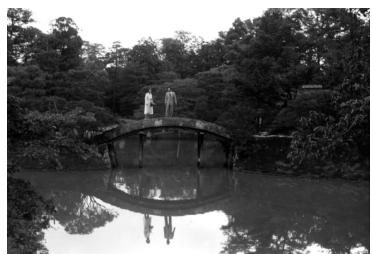

## Katsura Palace in Kyoto, Japan

Description

Emily Gardiner and unidentified man on an arched bridge over a body of water on the Katsura Palace grounds near Kyoto, Japan. Date(s) September 1962

Accession Number 2014-2350