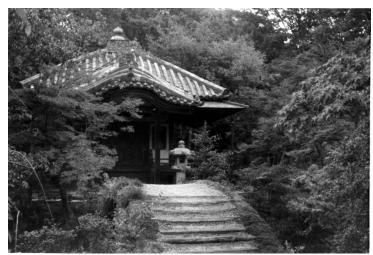

## Katsura Palace in Kyoto, Japan

Accession Number 2014-2351

4x2.75 inches Black & White

Related Collection Gardiner, Arthur Z. Papers

Keywords Buildings Palaces

Rights The Library is unaware of any copyright claims to this item; use at your own risk.

## Description

Small structure with a tiled roof on the Katsura Palace grounds in Kyoto, Japan. Date(s) September 1962