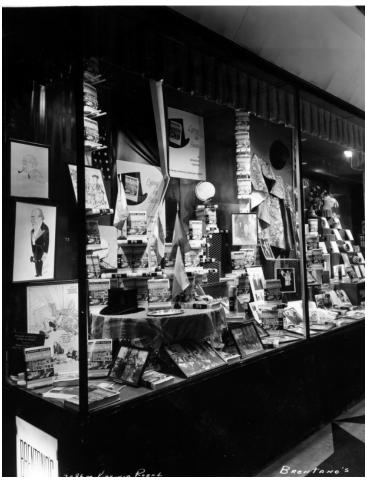

## Photo Shows the Promotion for Stanton Griffis' Book, "Lying in State," in the Window of Brentano's

**Accession Number** 2009-2257

8x10 inches (21x26 cm) Black & White

**Related Collection** Griffis, Stanton Papers

## Description

Photo shows the promotion for Stanton Griffis' book, "Lying in State," in the window of Brentano's. Copies of the book, photos of Griffis and cartoons associated with his career are all part of the display. Stanton Griffis owns the controlling stock in Brentano's Booksellers to the World.