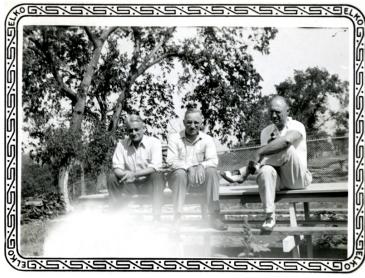

## Judge Harry S. Truman with Alex Sachs and N. T. Veatch

## **Description**

Jackson County Judge Harry S. Truman (center) with friends and associates Alex Sachs (left) and N. T. Veatch (right) at the Veatch farm.

## Date(s)

ca. 1933

**Accession Number** 78-703

3x4 inches Black & White

Keywords Engineers Friends and associates Politicians

**HST Keywords** Truman - Judge [General File]

**People Pictured** Sachs, Alex F., 1889-1970 Truman, Harry S., 1884-1972 Veatch, N. T. (Nathan Thomas), 1886-1975