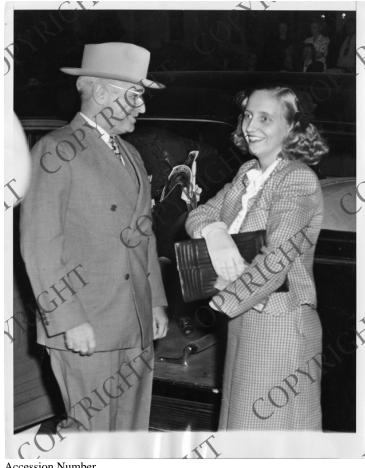

## President Harry S. Truman with Daughter Margaret

## Description

President Harry S. Truman (left) turns to comment to daughter, Margaret, as they exit the car outside their home in Independence, Missouri. Donor: Clinton A. Brown Date(s)

September 14, 1945