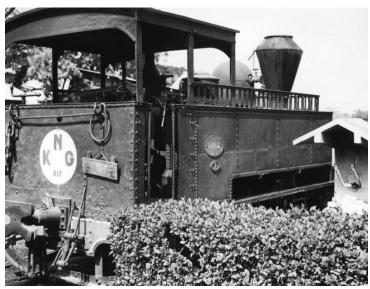

## 1914 Locomotive at the Tan Mai Wood Panel Plant

**Accession Number 2014-1936** 

3.45x2.75 inches Black & White

Related Collection Gardiner, Arthur Z. Papers

Keywords Factories Railroads Industries

**Rights** The Library is unaware of any copyright claims to this item; use at your own risk.

## **Description**

A 1914 locomotive used at the wood panel plant in Tan Mai, Vietnam.

## Date(s)

March 1962