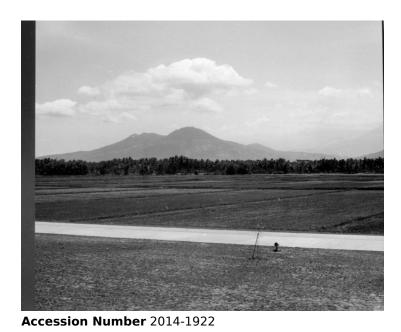

## **Description**

Cultivated fields with a mountain in the background at the International Rice Research Institute at Los Banos, Philippines

Date(s) March 1962