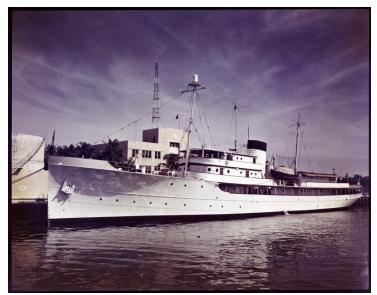

## The USS Williamsburg Sitting in a Port

## Description

President Harry S. Truman's yacht, the USS Williamsburg, sitting in a port.

**Date(s)** 1947

Accession Number 63-1375-02

8x10 inches (21x26 cm) Color

Related Collection Vaughan, Harry H. Papers