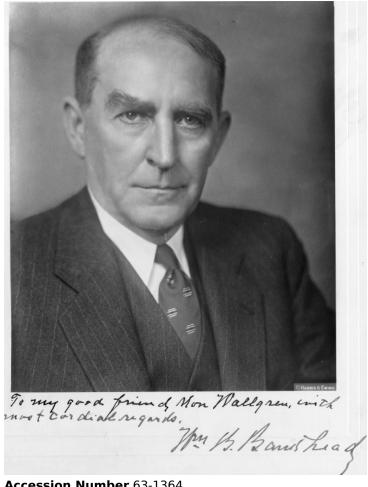

## Portrait of William B. Bankhead

## **Description**

Portrait photograph of Representative William Bankhead. Inscribed: "To my good friend Mon Wallgren, with most cordial regards Wm. B. Bankhead."

## Date(s)

ca. 1935

**Accession Number** 63-1364

8x10 inches (21x26 cm) Black & White

Related Collection Wallgren, Monrad C. Papers

**Keywords** Autographs Legislators **Portraits** 

People Pictured Bankhead, William Brockman, 1874-1940