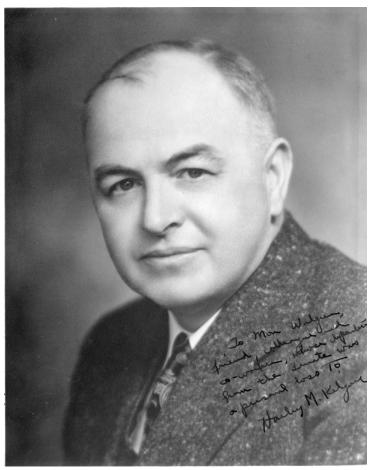

## Portrait Photograph of Harley Kilgore

**Accession Number** 63-1366

8x10 inches (21x26 cm) Black & White

Related Collection Wallgren, Monrad C. Papers

**Keywords** Autographs Legislators Portraits

People Pictured Kilgore, Harley Martin, 1893-1956

## **Description**

Portrait photograph of Senator Harley M. Kilgore. The photo is autographed: "To Mon Wallgren, friend, colleague, and co-worker whose departure from the Senate was a personal loss to Harley M. Kilgore."