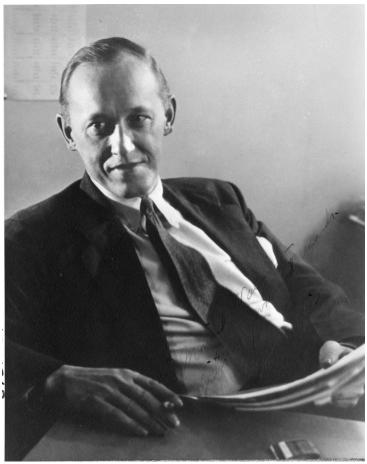

## **Portrait of Harry Hopkins**

**Accession Number** 63-1368

8x10 inches (21x26 cm) Black & White

Related Collection Wallgren, Monrad C. Papers

**Keywords** Autographs Portraits Presidential advisors

People Pictured Hopkins, Harry L. (Harry Lloyd), 1890-1946

## **Description**

Portrait photograph of Harry Hopkins. The photo is inscribed: "To Monrad Wallgren with my warmest regards Harry Hopkins."