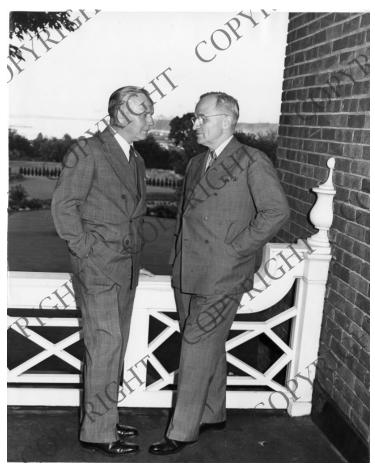

## Description

President Harry S. Truman (right) with Governor Mon Wallgren of Washington (left) on the patio of the Governor's Mansion in Olympia, Washington.

People Pictured Truman, Harry S., 1884-1972 Wallgren, Monrad C. (Monrad Charles), 1891-1961

**Rights** Copyrighted - This item is copyrighted and cannot be published, reproduced, or otherwise used without the explicit permission of the copyright holder.