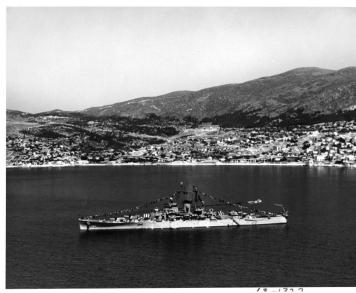

## **Description**

An aerial view of a ship off the coast of Greece, near Kavala.