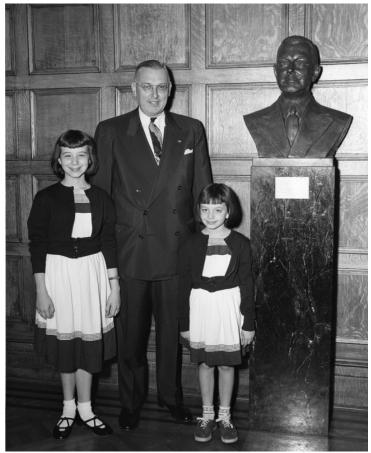

## John R. Steelman Poses for Photograph Next to a Bust of Himself

## Description

John R. Steelman (center) poses next to a bust of himself placed in the Governor of Arkansas's office. With Steelman are Mary and Louise Bowen.

## Date(s)

May 12, 1952

Accession Number 2014-3889

8x10 inches (21x26 cm) Black & White

Related Collection Steelman, John R. Papers

Keywords Busts Presidential advisors Girls

People Pictured Steelman, John Roy, 1900-1999