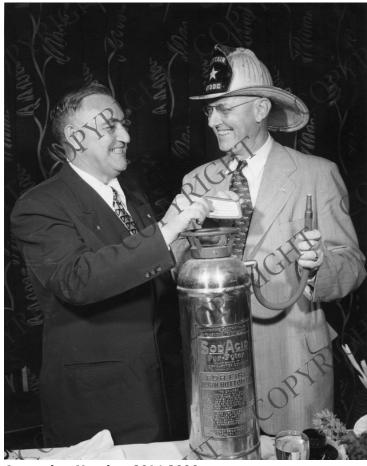

## **Description**

John P. Redmond (left), President of the International Association of Fire Fighters, presents an honorary membership in the organization to John R. Steelman (right) at the Statler Hotel, Washington D.C.

**Date(s)** July 20, 1951

**Accession Number 2014-3886** 

8x10 inches (21x26 cm) Black & White

Related Collection Steelman, John R. Papers

**Keywords** Associations, institutions, etc. Presidential advisors Fire fighters

People Pictured Steelman, John Roy, 1900-1999 Redmond, John P., 1892-1957

**Rights** Copyrighted - This item is copyrighted and cannot be published, reproduced, or otherwise used without the explicit permission of the copyright holder.